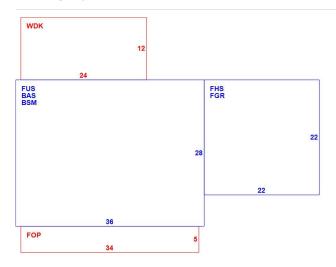

### **Building Layout**

### (ParcelSketch.ashx?pid=2782&bid=2782)

| Building Sub-Areas (sq ft) |                       |               | <u>Legend</u>  |
|----------------------------|-----------------------|---------------|----------------|
| Code                       | Description           | Gross<br>Area | Living<br>Area |
| BAS                        | First Floor           | 1,008         | 1,008          |
| FUS                        | Finished Upper Story  | 1,008         | 1,008          |
| FHS                        | Half Story - Finished | 484           | 242            |
| BSM                        | Basement              | 1,008         | 0              |
| FGR                        | Garage                | 484           | 0              |
| FOP                        | Open Porch            | 170           | 0              |
| WDK                        | Wood Deck             | 288           | 0              |
|                            |                       | 4,450         | 2,258          |